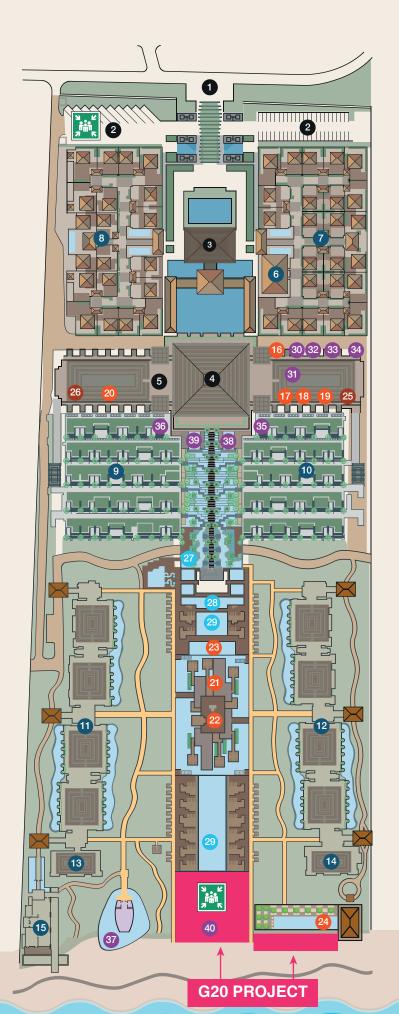

You can find the resort map highlighting the impacted areas as attached. Please rest assured that during the process, we will do our best to minimise any disturbances. Meanwhile, the rest of our facilities will remain available for guests to enjoy.

- 1. MAIN GATE
- 2. PARKING AREA
- 3. DROP ZONE

## **4** PENDOPO LOBBY

- 5. RECEPTION/CONCIERGE
- 6. VILLA LOUNGE
- NORTH VILLAS
- 8. SOUTH VILLAS
- 9. SOUTH CLIFF SUITES
- 10. NORTH CLIFF SUITES
- 11. SOUTH GRAND DELUXE
- 12. NORTH GRAND DELUXE
- 13. SOUTH OCEAN FRONT SUITES
- 14. NORTH OCEAN FRONT SUITES
- 15. NUSANTARA PRESIDENTIAL VILLA
- 16. SELASAR DELI
- 17. ASHA GALLERY
- 18. L'ATELIER BY CYRIL KONGO
- 19. IZAKAYA BY OKU
- 20. BAI YUN RESTAURANT
- 21. PALA RESTAURANT
- 22. ROOF TOP BAR
- 23. KORAL RESTAURANT
- 24 REEF BEACH CLUB
- 25 THE APURVA SPA
- 26. FITNESS CENTER
- 27. JALAK FAMILY CLUB
- 28. KIDS POOL
- 29. ADULT POOL
- 30. BUSINESS CENTER
- 31. CANDI BALLROOM
- 32. PARANG (MEETING ROOM 1)
- 33. KAWUNG (MEETING ROOM 2)
- 34. IKAT (MEETING ROOM 3)
- 35. KASHI (BOARDROOM 1)
- 36. KIRAN (BOARDROOM 2)
- 37. APURVA OCEAN FRONT CHAPEL
- 38. AMALA OCEAN VIEW CLIFF CHAPEL
- 39. KIMAYA OCEAN VIEW CLIFF CHAPEL
- **40** OCEAN FRONT LAWN