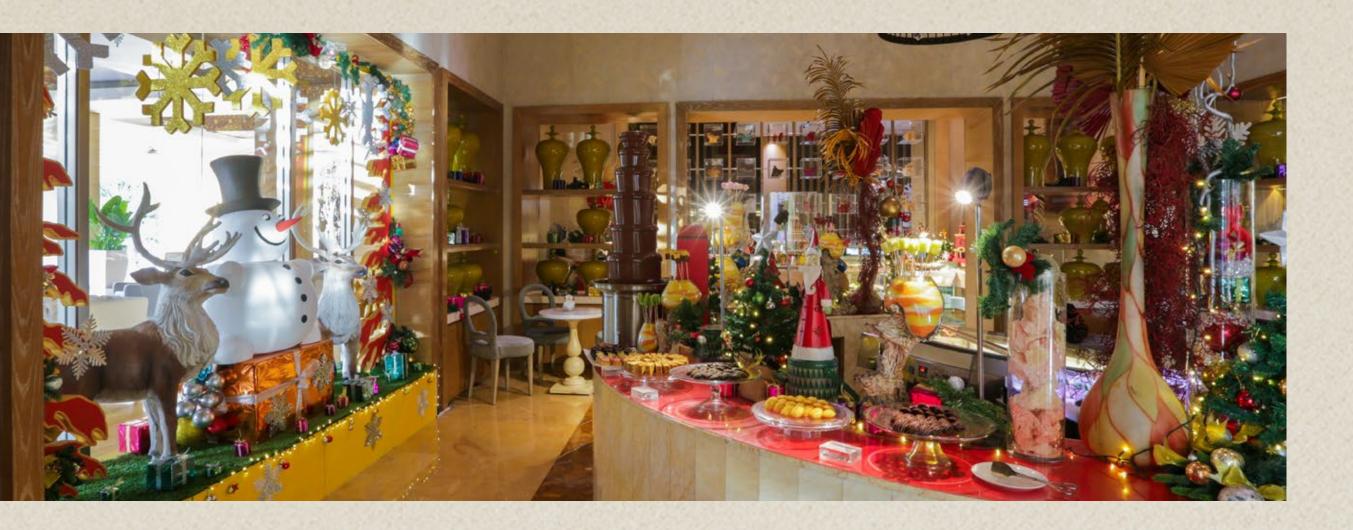

Delight in the season with our festive treats and savoury bites amidst elegant décor. Enjoy the essence of Christmas with loved ones, with to-go options for a cosy experience at home.

### Festive Sweets

1 - 31 December 2024

Indulge in our festive sweets, where each treat is a delightful celebration of the holiday season. From exquisite pastries to holiday-themed confections, savour the joy and sweetness of Christmas.