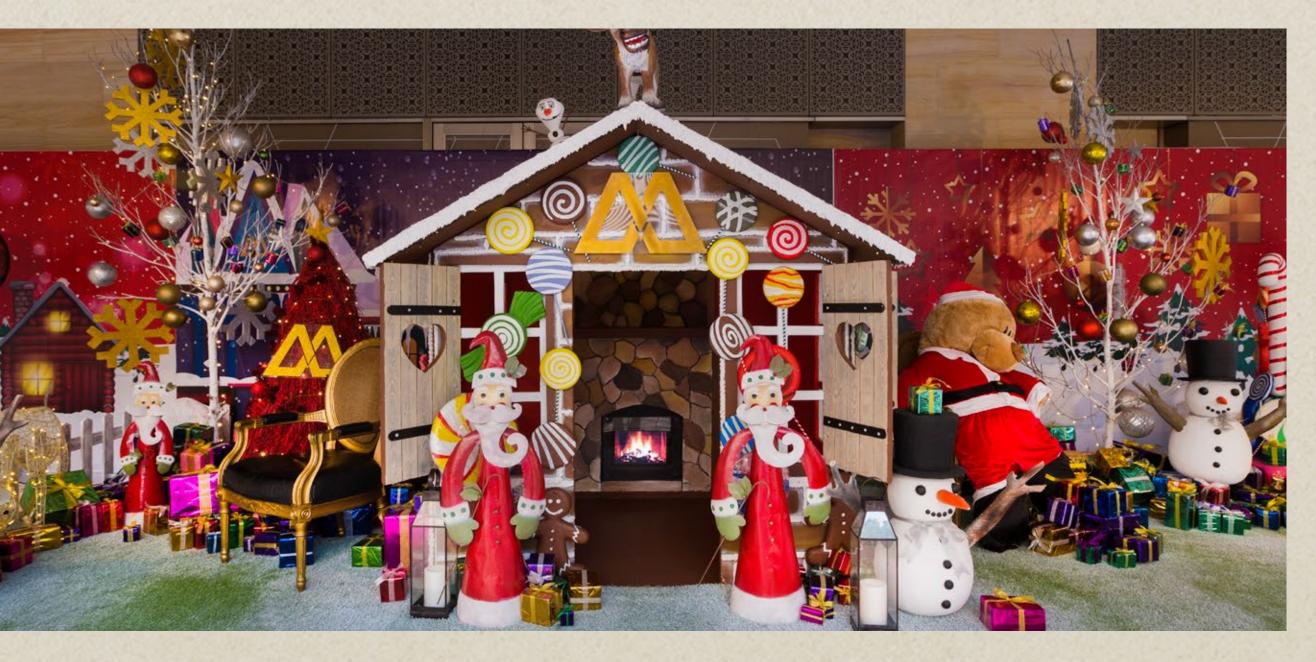

1 December 2024 - 7 January 2025 Step into a holiday wonderland at our Merry Moments Corner. Amidst twinkling lights and festive décor, capture the joy and warmth of the season with loved ones.

1 - 31 December 2024