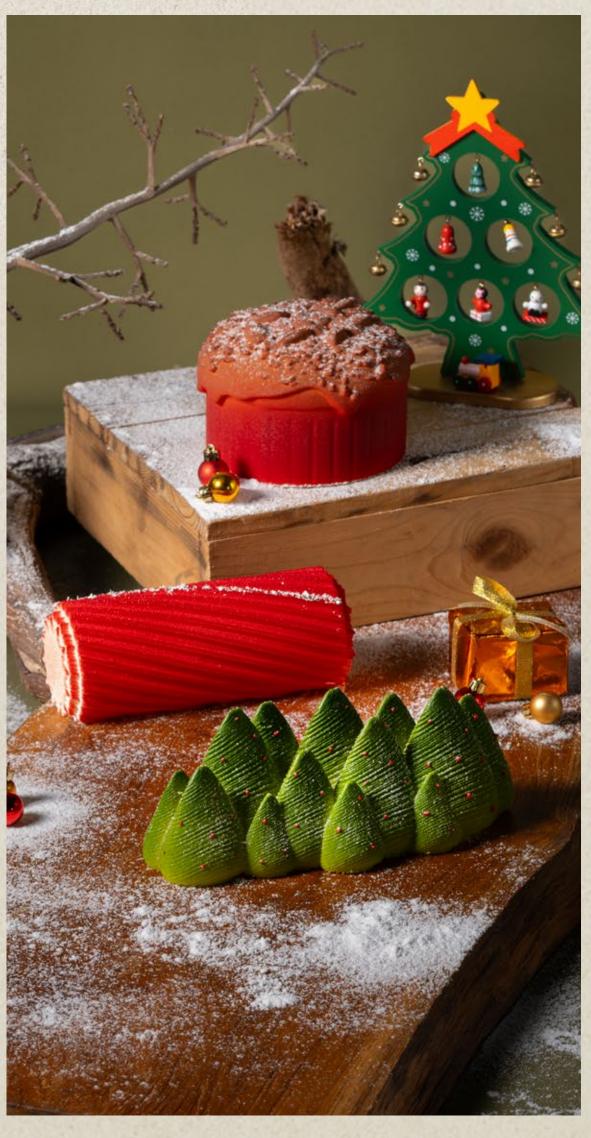

### Yule Log

Elevate your festive feast with our exclusive
Yule Logs—Snowflakes,
Panettone, and Green
Forest. Each creation brings a unique twist to holiday indulgence. Treat yourself to the season's finest!

### Holiday Treats

Discover the magic of the season with our exclusive
Petit Gâteaux collection. Enjoy the timeless Panettone,
the decadent Chocolate Tree Trunk, and the beautifully
crafted Green Forest, Snowflake, and Christmas Bell delights.