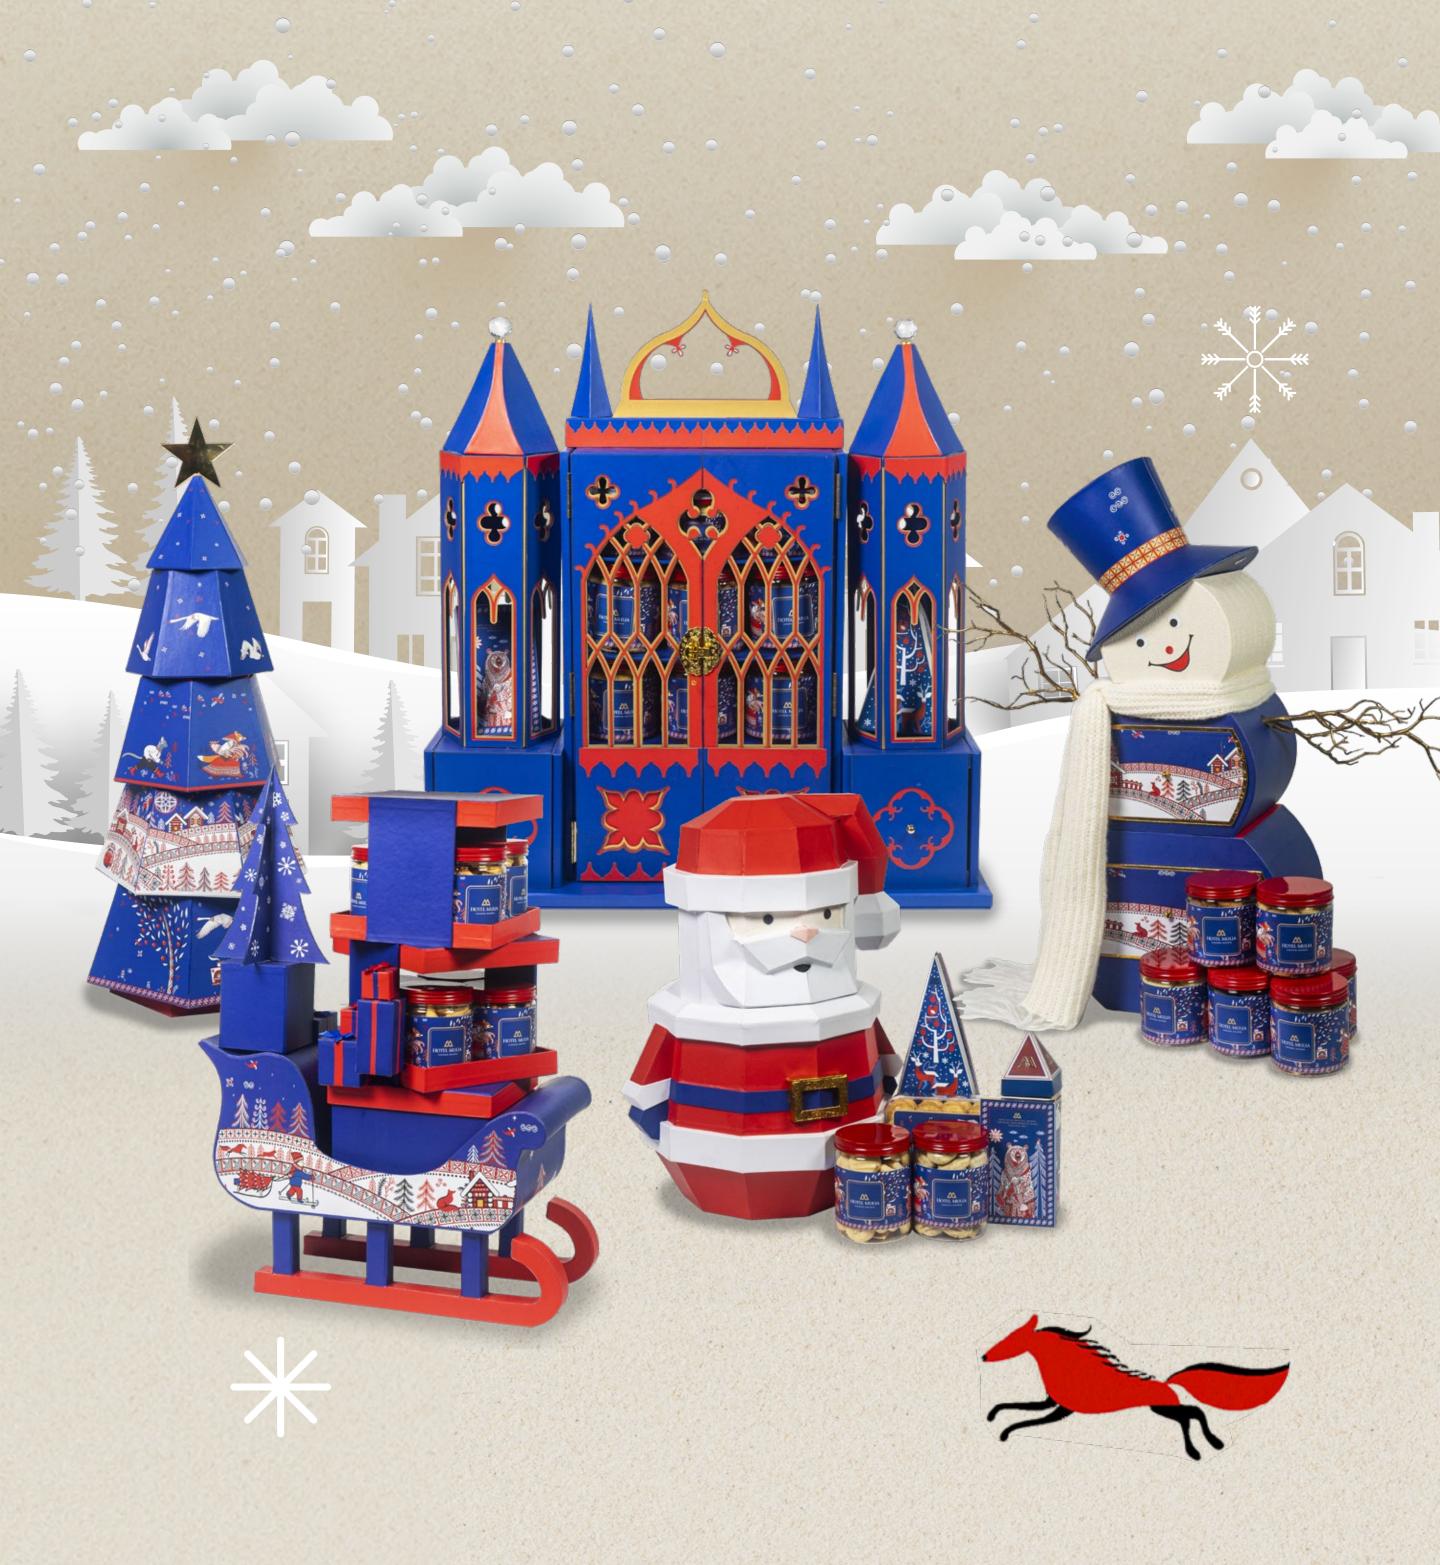

## Joy in a Box: Holiday Hampers

This holiday season, embrace the joy and festivities with our exclusive Christmas hampers. Share the love and best wishes by gifting these thoughtfully curated packages.