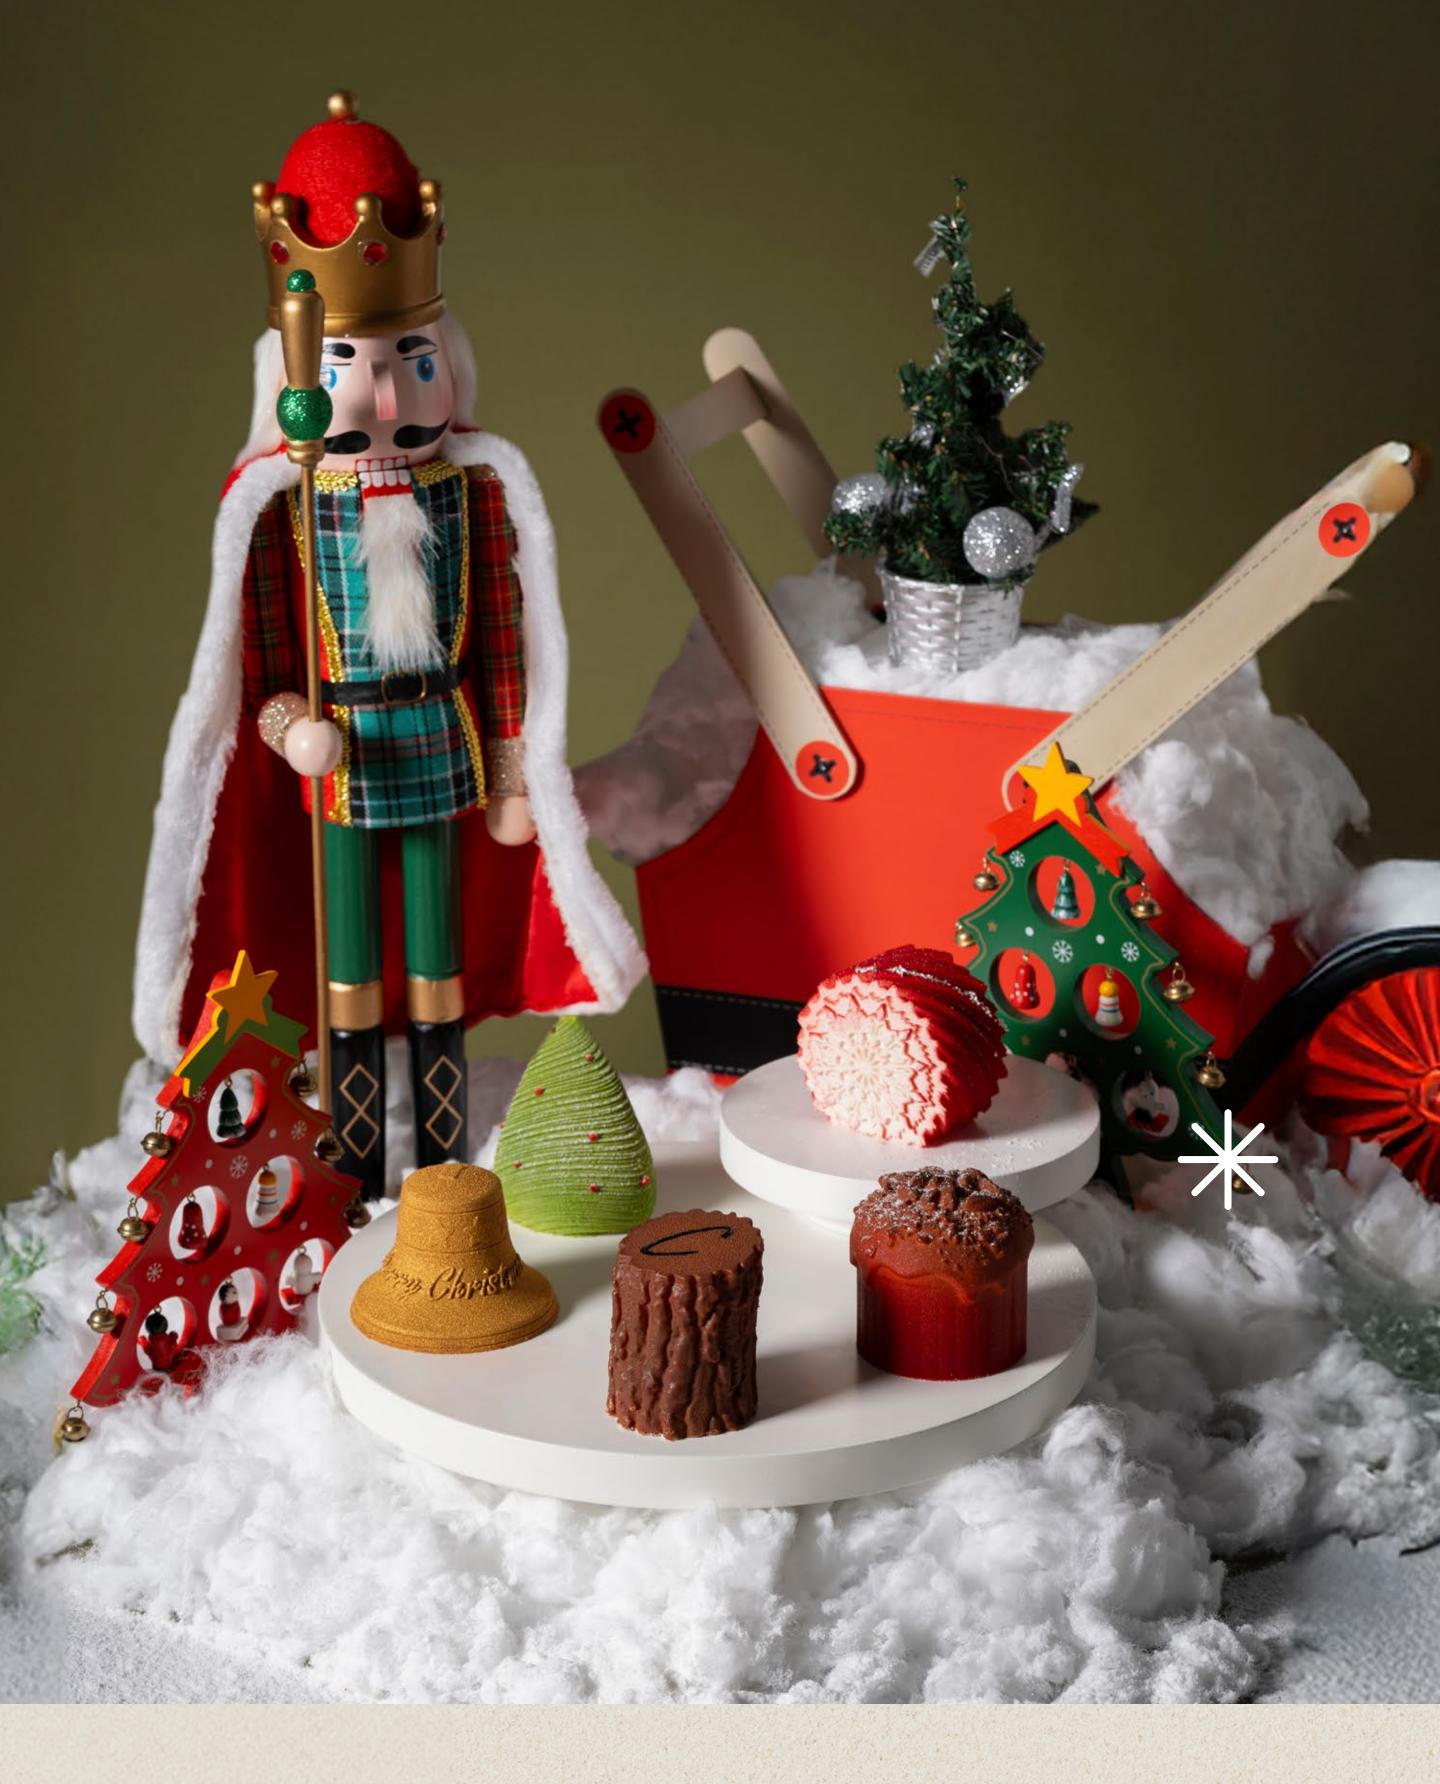

### Holiday Treats

Discover the magic of the season with our exclusive
Petit Gâteaux collection. Enjoy the timeless Panettone,
the decadent Chocolate Tree Trunk, and the beautifully
crafted Green Forest, Snowflake, and Christmas Bell delights.

### Yule Log

Elevate your festive feast with our exclusive
Yule Logs—Snowflakes,
Panettone, and Green
Forest. Each creation brings a unique twist to holiday indulgence. Treat yourself to the season's finest!