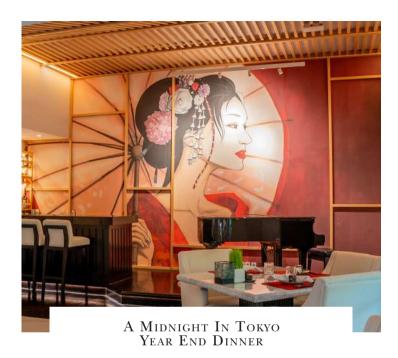

Delight in an immersive year-end celebration with an unforgettable Japanese dining experience at KO. Savor captivating Teppanyaki alongside exquisite sushi and sashimi sets, prepared by Chef Mitsuaki Senoo and team.

VENUE : KO RESTAURANT

DATE & TIME : TUESDAY, DEC 31 ST 2024

: 6:00 PM - 8:00 PM (FIRST SEATING)

: 8:30 PM - LATE NIGHT (SECOND SEATING)

ENTERTAINMENT : LIVE PIANO & SINGER

PRICES : IDR 1,950,000 ++ PER PERSON (FIRST SEATING)