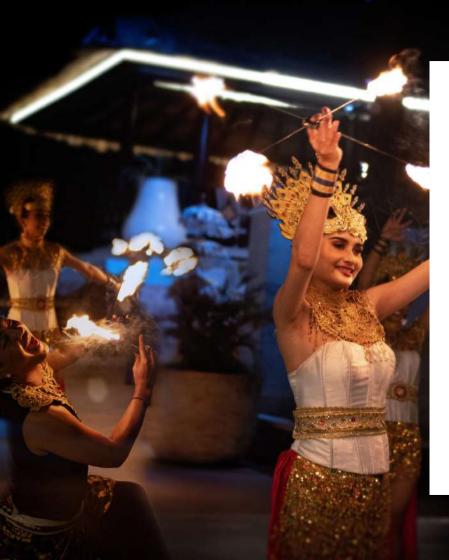

### Mystical Bali New Year's Eve

Celebrate the year's end in unparalleled style, where the enchanting elegance of Bali seamlessly blends with a tropical paradise. Be mesmerized by the artistry of Balinese dancers and welcome the New Year with an unforgettable midnight celebration.

VENUE : JIMBARAN GARDENS

DATE & TIME : TUESDAY, DEC 31 ST 2024 | 6:30 PM ONWARDS

ENTERTAINMENTS: TRADITIONAL BALINESE DANCES
PRICE: IDR 1,450,000++ per person

IDR 725,000 ++ PER CHILD (AGED 6 -12)

BEVERAGE PACKAGES ARE AVAILABLE UPON REQUEST