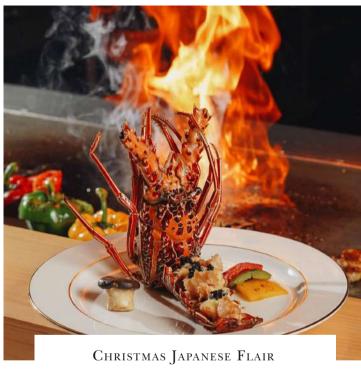

VENUE : BELLA CUCINA

DATE & TIME : TUESDAY, DEC 24TH 2024 | 6:30 PM ONWARDS

ENTERTAINMENT : LIVE JAZZ QUARTET

PRICE : IDR 1,950,000 ++ PER PERSON

Experience Christmas Eve in extraordinary Japanese style, where tradition meets contemporary flavors in perfect harmony. Delight in sizzling Teppanyaki sets and exquisite, freshly prepared sushi and sashimi, masterfully crafted by Chef Mitsuaki Senoo and his talented team.