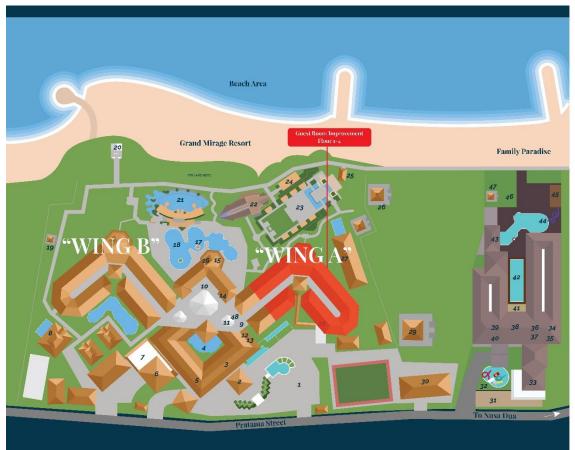

## The Resort Map and Refurbishment area

## **Resort Map**

- Map Information

  1. Parking Area

  2. Lobby Reception

  3. Lobby Reception

  4. Waterfall

  5. Archade

  6. Ballroom

  7. Baris Room

  8. Mirage Villas

  9. Kecak Room (ast floor)

  10. Grand Café (ast floor)

  11. Legonig Room (ast floor)

  12. Cools Lounge (ast floor)

  13. Cools Lounge (ast floor)

  14. Minacle Lounge (ast floor)

  15. Panorama Bar (and floor)

  16. Bumbu Debh indian Restaurant (and floor)

  16. Bumbu Debh indian Restaurant (2nd floor)

  17. Coocount Peot Bar

  18. Main Pool

  19. Grand Mirage Temple

  20. Mirage Wedding Chapet

  21. Adult Only Infinity Pool

  21. July Mirage Septone Restaurant & JJ Rooftop

  23. Rama Live Entertainment

  24. Sita Drining Pavillon

  25. Water Spoa Aquamedic Pool

  28. Thalasso Spa Aquamedic Pool

  29. Pura Dalem Tenghulung Temple

  30. Cages Thanking Area

  31. Guest Parking Area

  32. Mini Waterpark (ast floor)

  33. Chopsick Chinese Restaurant (2nd floor)

  34. Cool Laundry (3rd floor)

  36. Iblu Kitchen Restaurant (and floor)

  37. Gemes Room (sst floor)

  38. Indoor Game Area (1st floor)

  39. Kids Club List floor)

  40. Family Paradise Lobby

  41. Ferrace Last floor)

  42. Pond

  43. Mahi Maki Restaurant

  44. Water Side Spot

  45. Water Unibering

  46. Outdoor Game Area

  47. Family Paradise Inobig

  48. Topeng Room (4rd floor)